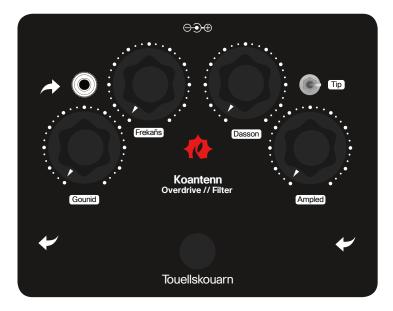

Gounid : Gain Frekañs : Filter Cutoff Frequency Dasson : Filter Resonance Ampled : Volume Tip : High Pass / Low Pass Filter switch Jack 3,5 : Stereo Jack for CV input or expression pedal with a stereo 3,5 to 2 X 6,35 jacks adapter (not provided) Power : 9V/12V DC, negative tip / 25mA