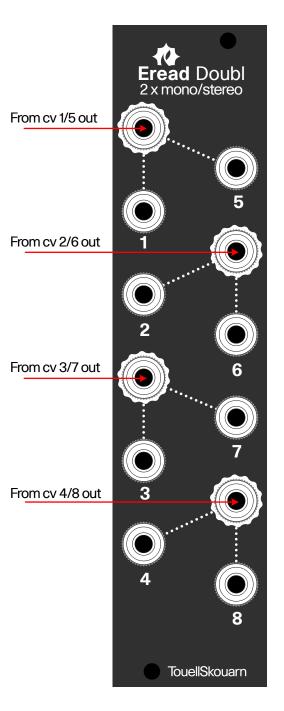

## **Eread Doubl**

The Eread Doubl is a Strereo Splitter.

- **4 X**1x Strereo to 2 x Mono or
- **4 X** 2 Mono to 1 x Stereo

It was designed to be used with the New Akai© MPCs. The MPCs have 4 Strereo jacks cv output, with this module you can patch the 4 stereo cables in the stereo inputs, and the module will split the mono outputs.

In the MPCs they're labeled as 1/5, 2/6, 3/7, 4/8. The first splitter will output cv channels 1 and 5, and so on.

So when you're playing out you can left patched the splittered cv jacks, and you only have to repatch the stereo jacks.